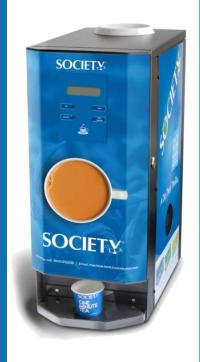

### **Vending Machine Specifications:**

- Comes in 2-flavour / 3-flavour / 4-flavour option
- Fully automated in-house Production unit with Natural ingredients only
- 15 cups per minute
- Dimension: H595mm x D495mm x W250mm
- Weight: 16 KG, Heating: 2 KW
- Display size of 16 inches x 2 inches
- An Indian Product

Call me for a FREE demo

There are premixes.

And then there is One Minute Tea.